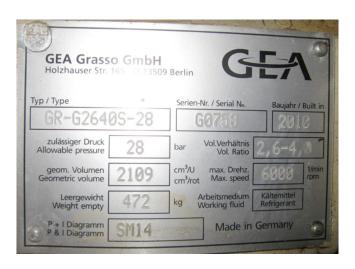

## **Specifications**

| Brand                                   | Grasso               |
|-----------------------------------------|----------------------|
| Туре                                    | GR-G2640S-28         |
| Refrigerant                             | NH 3 (ammonia)       |
| kW at 0°C/+40°C                         | 330,0 (0/+35°C)      |
| kW at - $10^{\circ}$ C/+ $40^{\circ}$ C | 181,0 (-15/+35°C)    |
| kW at -30°C/+40°C                       | 85,0 (-35/+35°C)     |
| Unloaded Start                          | 1                    |
| Capacity Control                        | 1                    |
| m3 / h                                  | 372 m³/h at 2940 RPM |
| Remarks                                 | Y.o.b. 2010          |
| Weight in kg.                           | 472 kg               |
| Stock                                   | 1                    |