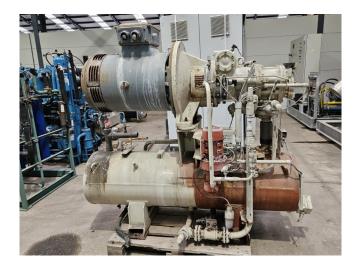

## **Grasso GR-G2640S-28**

## **Specifications**

| Brand                                   | Grasso               |
|-----------------------------------------|----------------------|
| Туре                                    | GR-G2640S-28         |
| Refrigerant                             | NH 3 (ammonia)       |
| kW at 0°C/+40°C                         | 330,0 (0/+35°C)      |
| kW at - $10^{\circ}$ C/+ $40^{\circ}$ C | 181,0 (-15/+35°C)    |
| kW at -30°C/+40°C                       | 85,0 (-35/+35°C)     |
| Unloaded Start                          | 1                    |
| Capacity Control                        | 1                    |
| m3 / h                                  | 372 m³/h at 2940 RPM |
| Remarks                                 | Y.o.b. 2010          |
| Weight in kg.                           | 472 kg               |
| Stock                                   | 1                    |

#### Used Grasso GR-G2640S-28

Used Grasso GR-G2640S-28 screw compressor on NH3 (Ammonia) with a displacement of 372 m³/h at 2940 RPM & 759 m³/h at 6000 RPM. \*Why choose for HOSBV? Were not only

\*Why choose for HOSBV? Were not only the largest used refrigeration specialist in Europe, but also, we deliver all equipment solely if it has passed our extensive test. Warranty and industrial cleaning are included in your purchase. \*If requested we are happy to arrange your shipment.