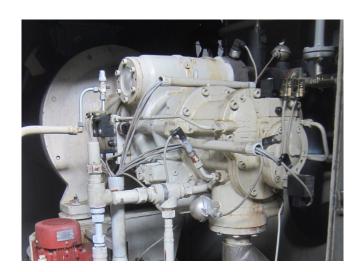

#### Used Grasso GR-G2640S-28

Used Grasso GR-G2640S-28 screw compressor on NH3 (Ammonia) with a displacement of 372 m³/h at 2940 RPM & 759 m³/h at 6000 RPM. \*Why choose for HOSBV? Were not only

\*Why choose for HOSBV? Were not only the largest used refrigeration specialist in Europe, but also, we deliver all equipment solely if it has passed our extensive test. Warranty and industrial cleaning are included in your purchase. \*If requested we are happy to arrange your shipment.