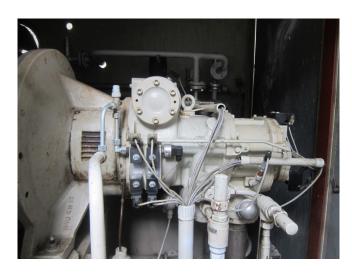

#### Used Grasso GR-G2640S-28

Used Grasso GR-G2640S-28 screw compressor on NH3 (Ammonia) with a displacement of 372 m³/h at 2940 RPM & 759 m³/h at 6000 RPM. \*Why choose for HOSBV? Were not only

\*Why choose for HOSBV? Were not only the largest used refrigeration specialist in Europe, but also, we deliver all equipment solely if it has passed our extensive test. Warranty and industrial cleaning are included in your purchase. \*If requested we are happy to arrange your shipment.