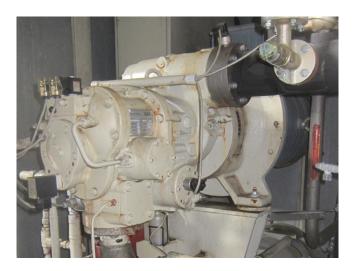

#### Used Grasso GR-G2640S-28

Used Grasso GR-G2640S-28 screw compressor on NH3 (Ammonia) with a displacement of 372 m³/h at 2940 RPM & 759 m³/h at 6000 RPM. \*Why choose for HOSBV? Were not only

\*Why choose for HOSBV? Were not only the largest used refrigeration specialist in Europe, but also, we deliver all equipment solely if it has passed our extensive test. Warranty and industrial cleaning are included in your purchase. \*If requested we are happy to arrange your shipment.