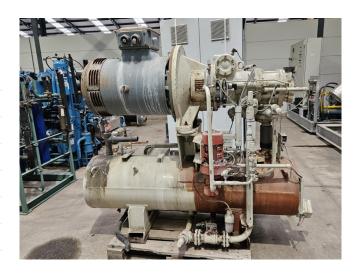

## **Grasso GR-G2640S-28**

## **Specifications**

| Brand                                   | Grasso               |
|-----------------------------------------|----------------------|
| Туре                                    | GR-G2640S-28         |
| Refrigerant                             | NH 3 (ammonia)       |
| kW at 0°C/+40°C                         | 330,0 (0/+35°C)      |
| kW at - $10^{\circ}$ C/+ $40^{\circ}$ C | 181,0 (-15/+35°C)    |
| kW at -30°C/+40°C                       | 85,0 (-35/+35°C)     |
| Unloaded Start                          | 1                    |
| Capacity Control                        | 1                    |
| m3 / h                                  | 372 m³/h at 2940 RPM |
| Remarks                                 | Y.o.b. 2010          |
| Weight in kg.                           | 472 kg               |
| Stock                                   | 1                    |

#### Used Grasso GR-G2640S-28

Used Grasso GR-G2640S-28 screw compressor on NH3 (Ammonia) with a displacement of 372 m³/h at 2940 RPM & 759 m³/h at 6000 RPM. \*Why choose for HOSBV? Were not only

\*Why choose for HOSBV? Were not only the largest used refrigeration specialist in Europe, but also, we deliver all equipment solely if it has passed our extensive test. Warranty and industrial cleaning are included in your purchase. \*If requested we are happy to arrange your shipment.