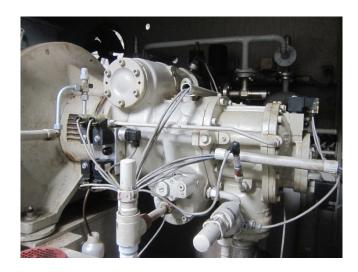

#### Used Grasso GR-G2640S-28

Used Grasso GR-G2640S-28 screw compressor on NH3 (Ammonia) with a displacement of 372 m³/h at 2940 RPM & 759 m³/h at 6000 RPM. \*Why choose for HOSBV? Were not only

\*Why choose for HOSBV? Were not only the largest used refrigeration specialist in Europe, but also, we deliver all equipment solely if it has passed our extensive test. Warranty and industrial cleaning are included in your purchase. \*If requested we are happy to arrange your shipment.