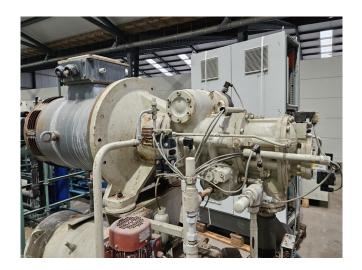

## **Grasso GR-G2640S-28**

## **Specifications**

| Brand                                   | Grasso               |
|-----------------------------------------|----------------------|
| Туре                                    | GR-G2640S-28         |
| Refrigerant                             | NH 3 (ammonia)       |
| kW at 0°C/+40°C                         | 330,0 (0/+35°C)      |
| kW at - $10^{\circ}$ C/+ $40^{\circ}$ C | 181,0 (-15/+35°C)    |
| kW at -30°C/+40°C                       | 85,0 (-35/+35°C)     |
| Unloaded Start                          | 1                    |
| Capacity Control                        | 1                    |
| m3 / h                                  | 372 m³/h at 2940 RPM |
| Remarks                                 | Y.o.b. 2010          |
| Weight in kg.                           | 472 kg               |
| Stock                                   | 1                    |

#### Used Grasso GR-G2640S-28

Used Grasso GR-G2640S-28 screw compressor on NH3 (Ammonia) with a displacement of 372 m³/h at 2940 RPM & 759 m³/h at 6000 RPM. \*Why choose for HOSBV? Were not only

\*Why choose for HOSBV? Were not only the largest used refrigeration specialist in Europe, but also, we deliver all equipment solely if it has passed our extensive test. Warranty and industrial cleaning are included in your purchase. \*If requested we are happy to arrange your shipment.