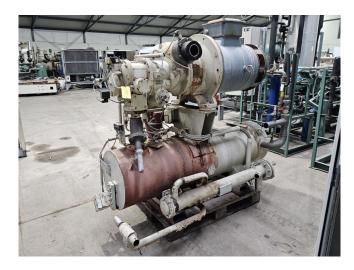

## **Grasso GR-G2640S-28**

## **Specifications**

| Brand                                   | Grasso               |
|-----------------------------------------|----------------------|
| Туре                                    | GR-G2640S-28         |
| Refrigerant                             | NH 3 (ammonia)       |
| kW at 0°C/+40°C                         | 330,0 (0/+35°C)      |
| kW at - $10^{\circ}$ C/+ $40^{\circ}$ C | 181,0 (-15/+35°C)    |
| kW at -30°C/+40°C                       | 85,0 (-35/+35°C)     |
| Unloaded Start                          | 1                    |
| Capacity Control                        | 1                    |
| m3 / h                                  | 372 m³/h at 2940 RPM |
| Remarks                                 | Y.o.b. 2010          |
| Weight in kg.                           | 472 kg               |
| Stock                                   | 1                    |

#### Used Grasso GR-G2640S-28

Used Grasso GR-G2640S-28 screw compressor on NH3 (Ammonia) with a displacement of 372 m³/h at 2940 RPM & 759 m³/h at 6000 RPM. \*Why choose for HOSBV? Were not only

\*Why choose for HOSBV? Were not only the largest used refrigeration specialist in Europe, but also, we deliver all equipment solely if it has passed our extensive test. Warranty and industrial cleaning are included in your purchase. \*If requested we are happy to arrange your shipment.